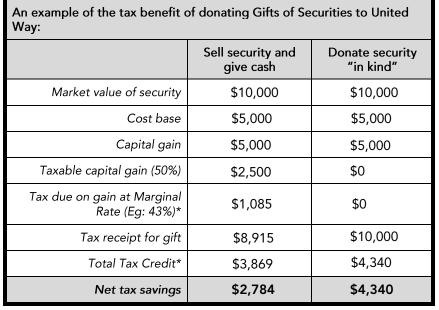

### THE BENEFITS ARE CLEAR

If you <u>sell</u> a security, you pay tax on 50% of the capital gain.

However, when you <u>donate</u> a gift of securities to United Way Greater Toronto the taxable capital gain is completely eliminated

#### **AND**

You receive a tax receipt for the full market value of the security in the amount of the closing trading price on the day United Way Greater Toronto receives the security

This multiplies the impact of the tax benefit of your charitable giving

<sup>\*</sup> Example uses Ontario federal and provincial combined tax rate